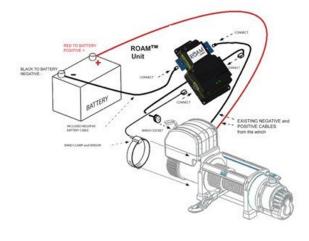

ROAM is hardware and software. The hardware is a logic box that mounts on your vehicle.

The software is downloaded from the Apple App Store or the Google Play store.