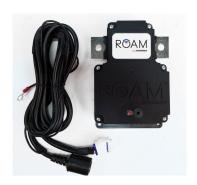

ROAM is hardware and software. The hardware is a logic box that mounts on your vehicle.

The software is downloaded from the Apple App Store or the Google Play store.