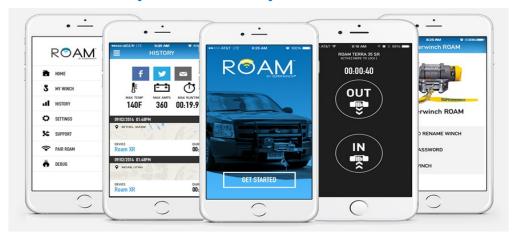

## Connect your winch via Wi-Fi!

Control your winch with Superwinch's award-winning ROAM networked system.

Operate while simultaneously monitoring critical performance data.

ROAM connects your winch to your favourite smart device.

- motor temperature (with preset warnings for your particular Superwinch)
- run time
- amp draw (with preset warnings for your particular Superwinch)
- battery voltage
- Estimated Load
- Estimated Speed
- Wireless remote control with a range over 50'
- Save winch session history
- Post winch session stats to social media and email Facebook and Twitter
- live chat through app for tech support
- toggle between US and metric measurements
- swipe to pause winching
- Remote control limited to one device

ROAM is hardware and software. The hardware is a logic box that mounts on your vehicle.

The software is downloaded from the Apple App Store or the Google Play store.