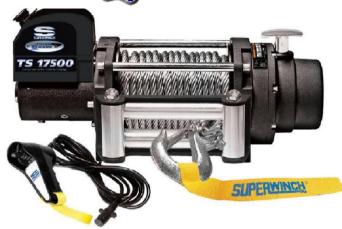

## SUPERWINCH

17500 lb (7938 kg)

## Tiger Shark 17,500 lb

| Models                            | Tiger Shark 17,500 1517200                        |
|-----------------------------------|---------------------------------------------------|
| Rated Line Pull                   | 17,500 lbs (7938 kg)                              |
| Motor                             | Sealed 6.5 HP (4.85kw) Series Wound               |
| Gearing                           | 4-Stage Planetary                                 |
| Gear Ratio                        | 518:01:00                                         |
| Solenoid                          | Weather Sealed Solenoid and Circuit Breaker       |
| Clutch                            | Free-Spooling, Pull and Turn                      |
| Brake                             | Mechanical, Automatic Load Holding                |
| Rope                              | Wire 1/2" x 90' (12.7mm x 27m)                    |
| Hook                              | Heavy Duty Clevis Pinned Latched                  |
| Fairlead                          | Heavy-Duty, Stainless Steel 4-Way Roller          |
| Remote                            | 12' Rubber Hand-held                              |
| Dimensions                        | (601.5mm L x 214.5mm W x 279.5mm H)               |
| Drum Diameter                     | 3.5" (89mm)                                       |
| Drum Length                       | 8.7" (220mm)                                      |
| Installed Weight                  | 150 lbs. (68 kg)                                  |
| Shipping Weight                   | 154 lbs (70 kg)                                   |
| Line Pull: 0 lbs (0 kgs)          | 120 Amps Motor Draw/11 FPM (3.4 MPM) Line Speed   |
| Line Pull: 17,500 lbs (7,938 kgs) | 460 Amps Motor Draw/2.8 FPM (0.85 M/M) Line Speed |