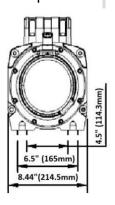

## Tiger Shark 17,500 lb

| Models                            | Tiger Shark 17,500 1517200                        |
|-----------------------------------|---------------------------------------------------|
| Rated Line Pull                   | 17,500 lbs (7938 kg)                              |
| Motor                             | Sealed 6.5 HP (4.85kw) Series Wound               |
| Gearing                           | 4-Stage Planetary                                 |
| Gear Ratio                        | 518:01:00                                         |
| Solenoid                          | Weather Sealed Solenoid and Circuit Breaker       |
| Clutch                            | Free-Spooling, Pull and Turn                      |
| Brake                             | Mechanical, Automatic Load Holding                |
| Rope                              | Wire 1/2" x 90' (12.7mm x 27m)                    |
| Hook                              | Heavy Duty Clevis Pinned Latched                  |
| Fairlead                          | Heavy-Duty, Stainless Steel 4-Way Roller          |
| Remote                            | 12' Rubber Hand-held                              |
| Dimensions                        | (601.5mm L x 214.5mm W x 279.5mm H)               |
| Drum Diameter                     | 3.5" (89mm)                                       |
| Drum Length                       | 8.7" (220mm)                                      |
| Installed Weight                  | 150 lbs. (68 kg)                                  |
| Shipping Weight                   | 154 lbs (70 kg)                                   |
| Line Pull: 0 lbs (0 kgs)          | 120 Amps Motor Draw/11 FPM (3.4 MPM) Line Speed   |
| Line Pull: 17,500 lbs (7,938 kgs) | 460 Amps Motor Draw/2.8 FPM (0.85 M/M) Line Speed |