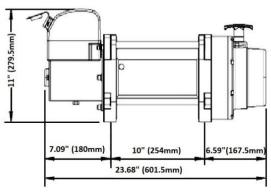

## Tiger Shark 17,500 lb

| Models                            | Tiger Shark 17,500 1517200                        |
|-----------------------------------|---------------------------------------------------|
| Rated Line Pull                   | 17,500 lbs (7938 kg)                              |
| Motor                             | Sealed 6.5 HP (4.85kw) Series Wound               |
| Gearing                           | 4-Stage Planetary                                 |
| Gear Ratio                        | 518:01:00                                         |
| Solenoid                          | Weather Sealed Solenoid and Circuit Breaker       |
| Clutch                            | Free-Spooling, Pull and Turn                      |
| Brake                             | Mechanical, Automatic Load Holding                |
| Rope                              | Wire 1/2" x 90' (12.7mm x 27m)                    |
| Hook                              | Heavy Duty Clevis Pinned Latched                  |
| Fairlead                          | Heavy-Duty, Stainless Steel 4-Way Roller          |
| Remote                            | 12' Rubber Hand-held                              |
| Dimensions                        | (601.5mm L x 214.5mm W x 279.5mm H)               |
| Drum Diameter                     | 3.5" (89mm)                                       |
| Drum Length                       | 8.7" (220mm)                                      |
| Installed Weight                  | 150 lbs. (68 kg)                                  |
| Shipping Weight                   | 154 lbs (70 kg)                                   |
| Line Pull: 0 lbs (0 kgs)          | 120 Amps Motor Draw/11 FPM (3.4 MPM) Line Speed   |
| Line Pull: 17,500 lbs (7,938 kgs) | 460 Amps Motor Draw/2.8 FPM (0.85 M/M) Line Speed |