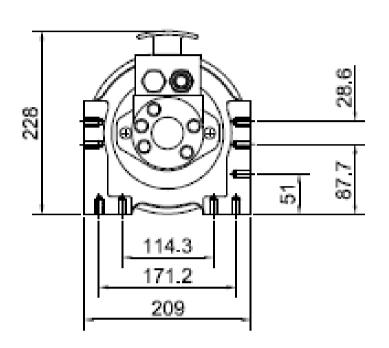

## H10P Winch Installation

|               | DIMENSION: mm |     |     |     |       |     |     |     |       |       |
|---------------|---------------|-----|-----|-----|-------|-----|-----|-----|-------|-------|
| WINCH:        | Α             | В   | С   | D   | E     | F   | G   | Н   |       | J     |
| SHORT<br>DRUM | 300           | 190 | 601 | 229 | 298.5 | 311 | 299 | 302 | 155.5 | 114.5 |
| LONG<br>DRUM  | 330           | 253 | 664 | 292 | 361_5 | 374 | 330 | 334 | 187   | 146   |



ALL HOLES: M10 THREAD



## **SUPERWINCH H10P P/No 5178A**

The Superwinch H10P is stocked in Australia by B&C Winches as a 5178A version. The 5178A has the 253mm drum width, referred to above as "long drum". The line drawing above shows a counter balance valve fitted to the motor. This is not supplied on the 5178A version of the H10P