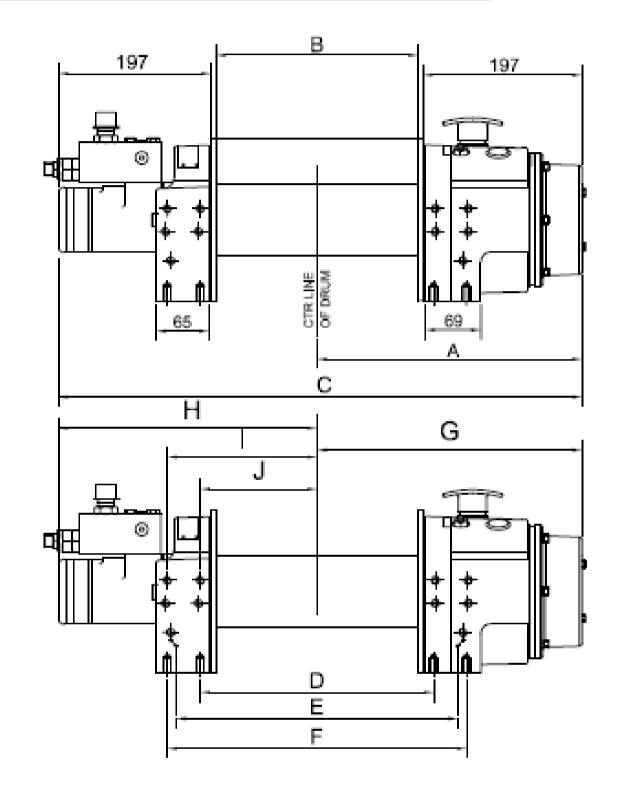

## H10P Winch Installation

|               | DIMENSION: mm |     |     |     |       |     |     |     |       |       |
|---------------|---------------|-----|-----|-----|-------|-----|-----|-----|-------|-------|
| WINCH:        | Α             | В   | С   | D   | E     | F   | G   | Н   |       | J     |
| SHORT<br>DRUM | 300           | 190 | 601 | 229 | 298.5 | 311 | 299 | 302 | 155.5 | 114.5 |
| LONG<br>DRUM  | 330           | 253 | 664 | 292 | 361_5 | 374 | 330 | 334 | 187   | 146   |

## **SUPERWINCH H10P P/No 5178A**

The Superwinch H10P is stocked in Australia by B&C Winches as a 5178A version. The 5178A has the 253mm drum width, referred to above as "long drum". The line drawing above shows a counter balance valve fitted to the motor. This is not supplied on the 5178A version of the H10P